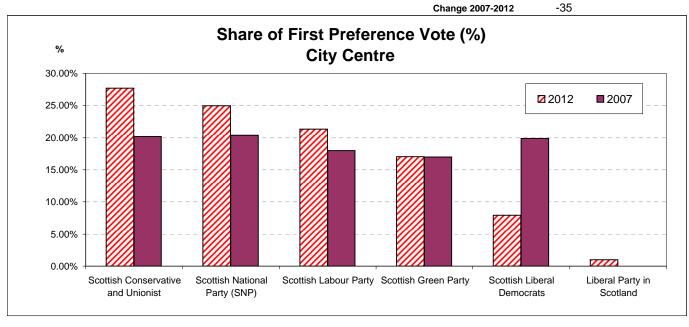

# First Preference Vote 2012

| Name                        | Party                              | Valid Votes | Share (%) |
|-----------------------------|------------------------------------|-------------|-----------|
| Iain James COLEMAN          | Scottish Liberal Democrats         | 402         | 7.9       |
| Karen DORAN                 | Scottish Labour Party              | 1080        | 21.3      |
| Karen Michelle HETHERINGTON | Liberal Party in Scotland          | 51          | 1.0       |
| Julita MAZUREK              | Scottish Green Party               | 864         | 17.1      |
| Joanna MOWAT*               | Scottish Conservative and Unionist | 1402        | 27.7      |
| Alasdair RANKIN*            | Scottish National Party (SNP)      | 1264        | 25.0      |
|                             | Total Valid votes cast             | 5063        |           |
|                             |                                    | 2012        | 2007      |
|                             | Rejected papers                    | 38          | 73        |

## **Share of First Preference Votes 2007**

# Scottish Conservative and Unionist 20.2% Scottish Green Party 17.0% Scottish Labour Party 18.0% Scottish Liberal Democrats 19.9% Scottish National Party (SNP) 20.4% Liberal Party in Scotland -